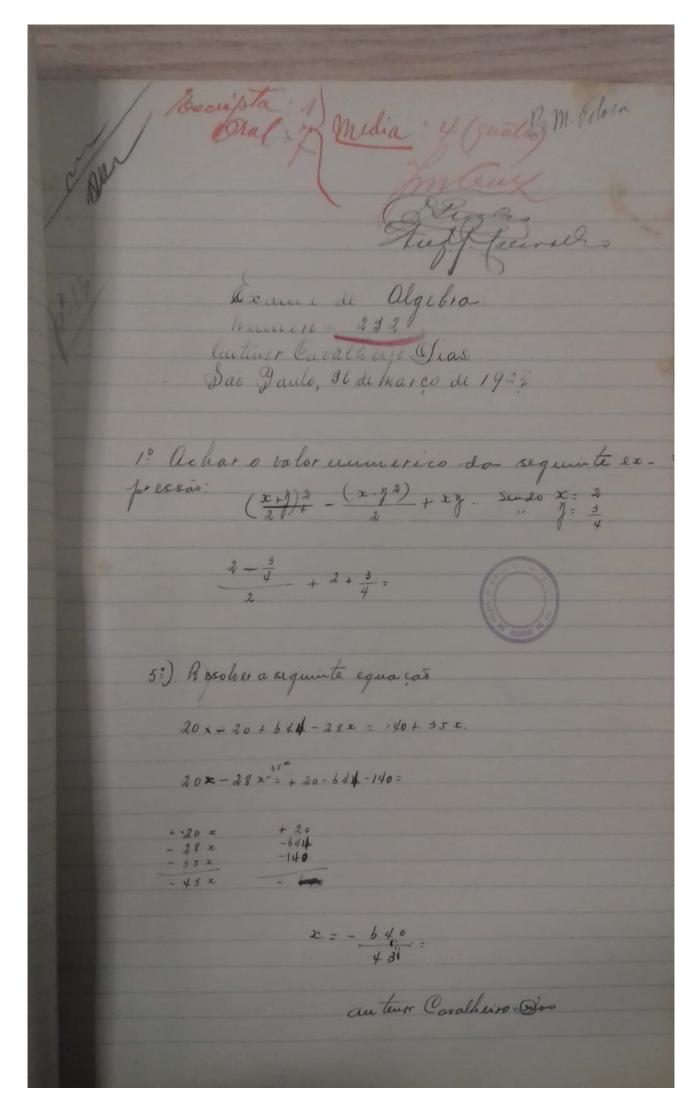

note quite (4) Emestimatos Jayme Caralheiro Dias Di 235 Exame de authorities 15 (4) Plebenner, 4 millionessimos e 120 billionesia 15 (4) 12 ?) Se trez interios e circo t 1 Jammar vito decimer, 55 centerimor, 15 mil De trez interior e cinco centesimos milliones subtration trez decimos e Il millesimos 3:) Ochar o rator de (3,0005+ 7, H) - (0,008 x 0,0006 Hi a E. J. L. B. tim do Rio a Bana do Cinalay 108 Konta e 108 onts, da Bana a bachocina tem 157 Konto e 198 onto e de Cachoina a S. Paulo tem 231 Homts e 20 mits and a distancia do Riv a E. Paulo fula Testrada de furo? 50) De um objecto que presava 25 kg. e 400 gram. mos triamos um pedação que pessara 19 kg. e 3 de bilo. anal o pero da parte restante? 1:) 0,80000 0,55000 Rap: 1, 36660 0,01500 0.00040 0,00120 20) 3,00000005 Resp. 2,69600005 0,30400000 2,69600005 3:1 3,0005 10,4005000 7,4000 0,0000048 Rop: 9, 3994952 10,4005 9,3994952

Hi) 108, 108 157, 198 Resp: a distancia do Riv à S. Pauls e de 496 Kmts e 506 mts. 496,506 59) 25,400 19.750 Resp. a faite ustante pera 5 kilor. -5,650 650 gram Não Caulo, 29 março de 19 ex Jayme Caralhein Dias