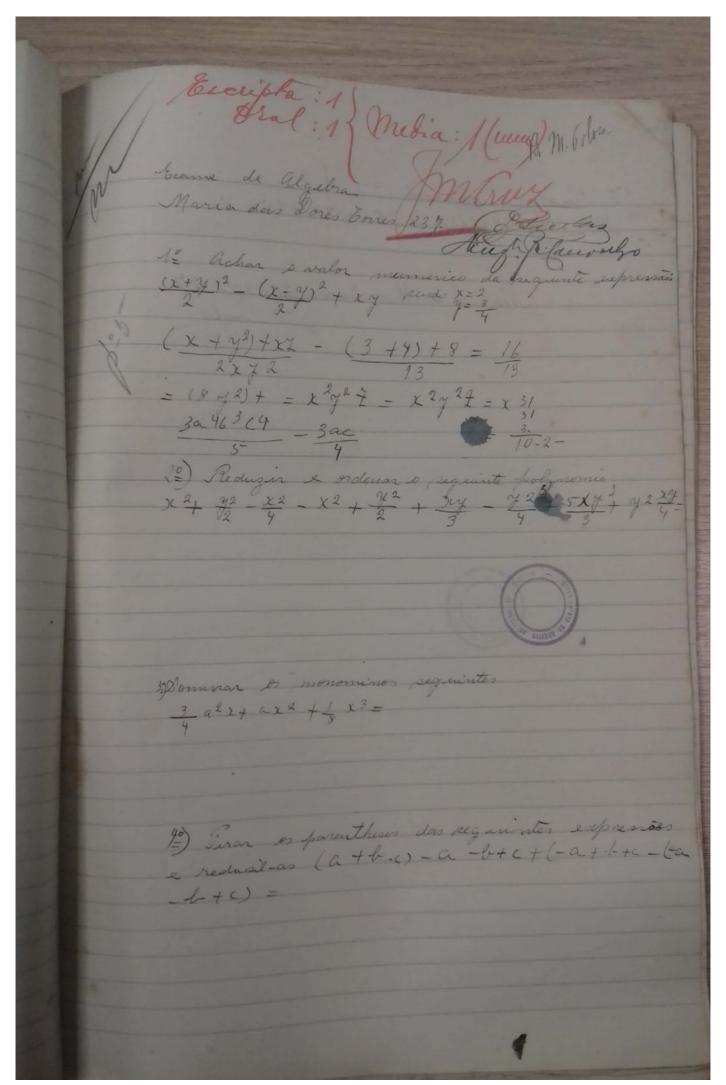

rentheses das seguintes expressões e reduzilas: (a+b-c)-(a-b+c)+(-a+b+c)-(a-b+c)= 53) Resolver a equação: 20x-20+644-28x=980-740+35x = 1= 2+3=2+6=8-2 3= 3 2 a = 3 a + a x + ta = 3 ax + ax São Poulo 30-8-924 Carlither Dias nº230

Escripta 1 media 1 (mu) B. M. Solor São Parelo, 30 de luando de 1924 hinhar: especies, definições, ex (Sem effeito) Redusir e ordenar o aguinte polynomio x2+8-x2-x2+x2+xy2+xy3+5x8 man or monomios requiretes

3 a2 + ax 2 + \frac{1}{8} x 3 = \frac{18}{10} - ax 4º Tima is parenthesis das again tes expres sées a raduzi-las: (a+b-c)-a-b+c)+(a+b+c)-(a-b+c)= Resporta = è ignal (a 20) 5º) Revolver a equação: 202-20+644-282=980-140+352 Resposta (504+272) Moursel augusto



Scanned by CamScanner







Scanned by CamScanner



Scanned by CamScanner



Scanned by CamScanner



Scanned by CamScanner



Scanned by CamScanner

19) achar o valor numerico da seguinte e presão:  $(x+y)^2$   $(x-y)^2 + x y$  Sendo x=25º) Presolver a equação: 20 x - 20 + 644 - 28 x = 980 -2001-20+644-282=980= aida Corres



Scanned by CamScanner

Gral: 2 Media: 2 dough M John Exame de Algebra (85) primero 239 Barlos Augusto de Louga Jordio Jao Paulo 30 de Margo de 1927 10) Achar o valor numerio da requinte expressivo. (x + y 12 (x - y 12 + yy) Jendo x = 2; e y = 3; 2º) Reduzir e ordenar o seguinte polymoneo: x2+ y2 -x2 - x2 + y2 + rey - y2 + 5 reg + y - ry 3º) Commar os monomios reguntes 3 ax + ax + 1 x3= 4) Eirar o parenthesis das eseguintes expressoes e reduzilas: (a+6-c/-ta 6+e)+(-a + 6+c)(-a-6+c)= 5) Resolver a equação: 20x + 644-20x= 980-140+35. 10 Achar o valor numeres da requis