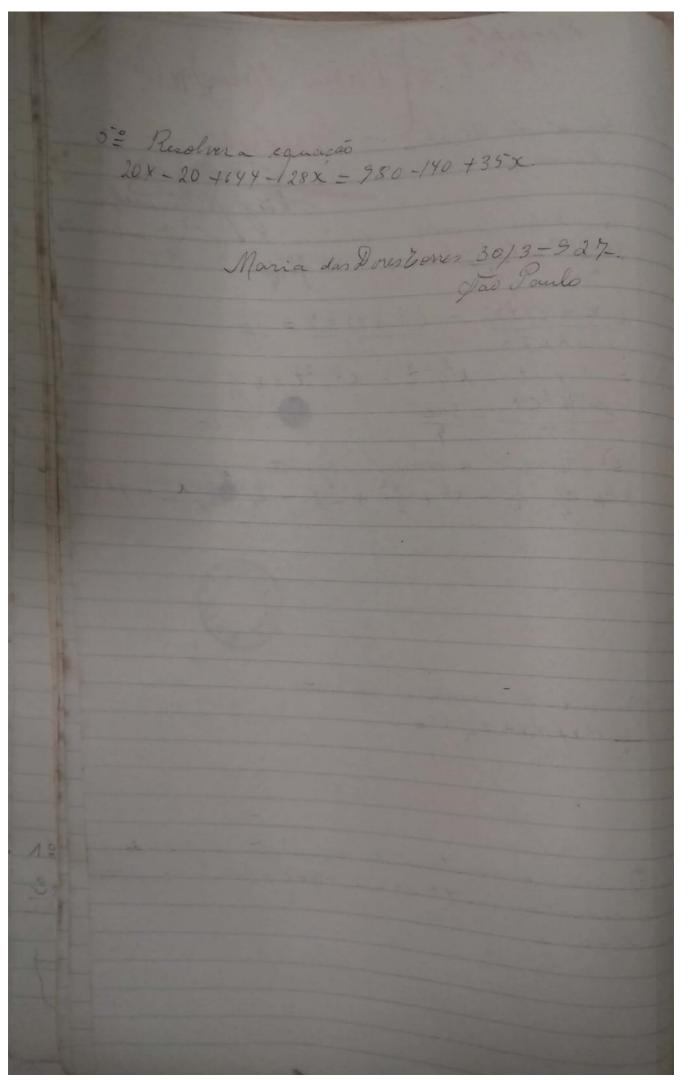

vota tos (3) Remestinos per a araufo. Two (3 11) 77 rédra tres (3/ das Dores Torres 237 A rithmetica 1) Dommar oito decimos, 55 centesimos, 15 millesimos, 4 milliones mos e 120 billiones imos (subtralis) thes (3) Alban 0,015 0,000004 0,0000004 0 000000120 0,13.6 5-400120 2) De tres interios e cinco centesimos millionesimos subtralie tres decimos e 4 millesimos 3,00005 2,69605 3) Achan p valor de (3,0005+74)-(0,008 x 0,0006) 3,000 10,392 40,400 0,0,006 0062352 4) R E. F. C. B. tem do Rio à Barra do Pirahy 108 kms e 108 ms da Barra a' Cacholira tem 157 kmo e 198 ms e de Cachoeira a S. Paulo tem 231 kms e 20mg Rual a distancia do Rio a S. Paulo pela estrada de Ferro ? 18 8 10 8 ms de Ferro ? 231 × 20 ms

De um objecto que pisava 25 kg e 400 grammas Tiraram um pedaço que pesava 19 kilos e 34 de Kilo. Qual o peso de parte resonte 25-A. 400 T 19 K. 750 gr Jão Paulo 29 de 3-927 Maria das Dores Corres.

Note seis (6) Amesting