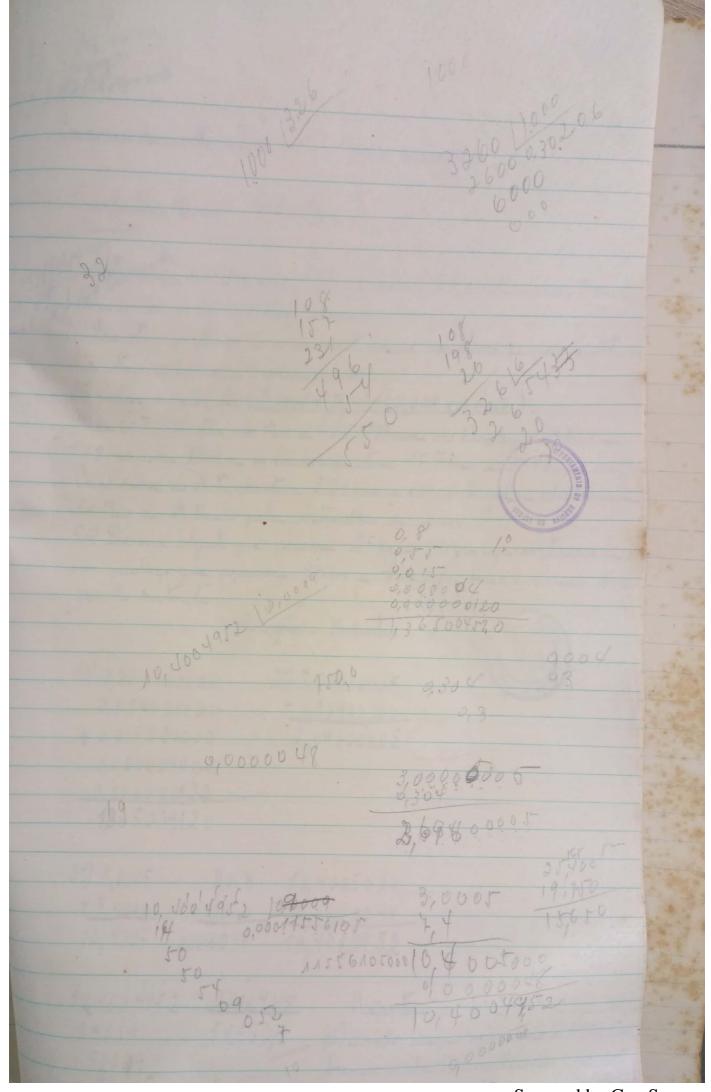

40 108 mm Resp. 198 496.326 25, 400 O peso da parte restante e' de 5,600 gran. 19750 S Paulo 29 de Março 9 Quelina Riggi

Scanned by CamScanner

0,008 X0,0006 9000048 3,0005 + 7,4000 10,4005.000 0,00000,48 10,4.004.9.5.2. 190009 08.000 108 157 do0 198 1052 231,000 996.000 108,108 157.198 231. 20