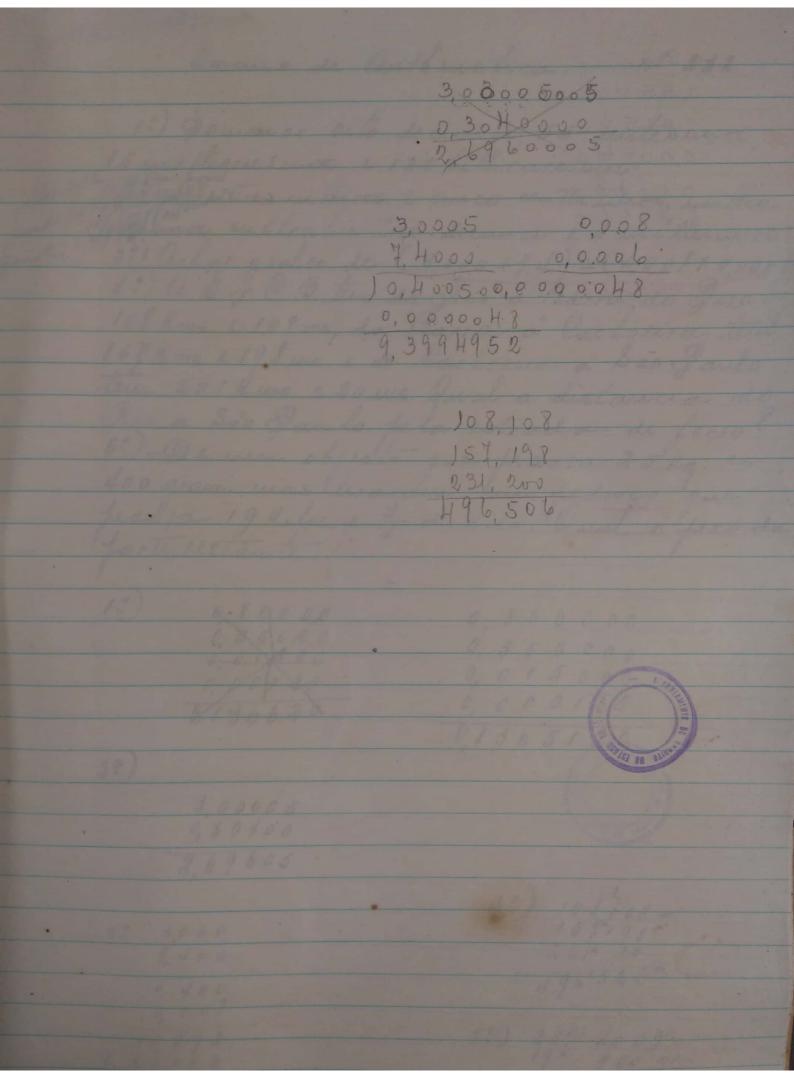

496 2 326 meter Busultado do Resultado do So Labran 15 Kils 650 granuas Sås Fantr I 9 de maris de 1927 Djuniges leursight

Scanned by CamScanner

une (9) 171 Exame de arithmetica Prova escripita Carlisther Dias nº 230 1 1 8 formar oito decimos, 55 centerimos, 15 millerimos, 4 mil-Monesimos e 120 biblionerimos. 2=) De try interior e cinco centerimos millionesimos subtrais his trey decimos a 4 millerimos. 8=) achar o valor de (3,0005 + 7,4)-(0,008 x 0,0006). 49/ a E, F.C. B. tim do Riv a 9,0009 Barron do Pirahy 108 Kms e 108 ms, da Barra à Cachoira tem 157 Kms e 198 ms, e de Carchorira à S. Paulo tem 231 kms e 20ms. Qual a distancia do Rio à D. Paulo pela estrada de ferro? 53/ De um objecto que perosea 25 Kg e 400 grammos Tisaram um pedazo que perones 19 Kilos e 7 de Kilo. Unal o preso da parte ristante Doluções & Respostas 29 3,00000005 13/0,80000000 0,550000000 -0,30400000 2,696.000.05 + 0,015000000 0,000004000 0,000000120 1,365.004120 3=) 8,0005 0,008 10,4005600 + 7,4000 \_0,0000048 x0,0006 10,4004952 10,4005 0,0000048 10,000 9,000 Resporta 11.556,1 3: 10 valor dissa operação é 11.556, 1 so-1.4.004 brando ainda 520 millesimos

 $4^{\circ}$ ) 108000 157000 231000000 + 180 ...+ 198 + 231020 ..... 108480 5=) 25. 400 05, 800 4) a 6. F. C. B. tem 1 do Paulo, 20 de Margo de 1927, or distancia do Pira a deis Tanda pela cala 000000008,0 0,550000000 000000000000 0004000000 0,000000000 293,00000005 0,30900000 10000d P& 5 3) 3,000 0,008 40,400 000 0,0000048 9200 EX 500 At 10 400 44 52 Laved 8 PO 00 0, COO 00 9 8