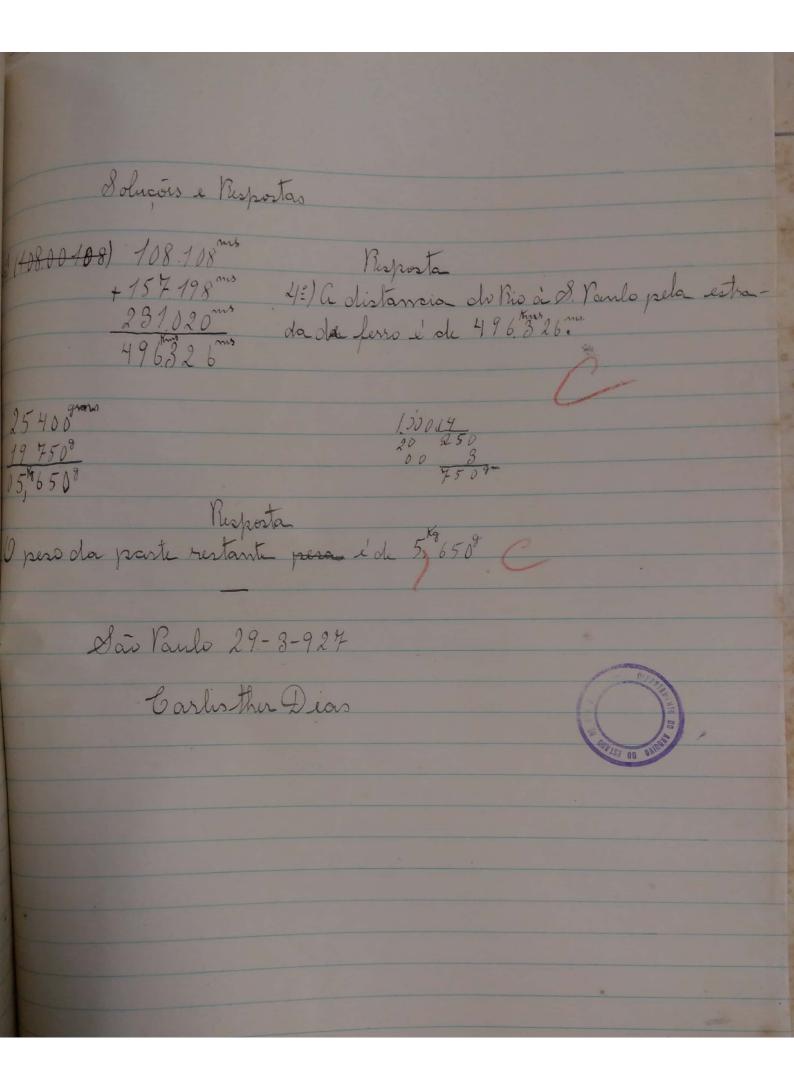

496 2 326 meter Busultado do Resultado do So Labran 15 Kils 650 granuas Sås Fantr I 9 de maris de 1927 Djuniges leursight

Scanned by CamScanner

une (9) 171 Exame de arithmetica Prova escripita Carlisther Dias nº 230 1 1 8 formar oito decimos, 55 centerimos, 15 millerimos, 4 mil-Monesimos e 120 biblionerimos. 2=) De try interior e cinco centerimos millionesimos subtrais his trey decimos a 4 millerimos. 8=) achar o valor de (3,0005 + 7,4)-(0,008 x 0,0006). 49/ a E, F.C. B. tim do Riv a 9,0009 Barron do Pirahy 108 Kms e 108 ms, da Barra à Cachoira tem 157 Kms e 198 ms, e de Carchorira à S. Paulo tem 231 kms e 20ms. Qual a distancia do Rio à D. Paulo pela estrada de ferro? 53/ De um objecto que perosea 25 Kg e 400 grammos Tisaram um pedazo que perones 19 Kilos e 7 de Kilo. Unal o preso da parte ristante Doluções & Respostas 29 3,00000005 13/0,80000000 0,550000000 -0,30400000 2,696.000.05 + 0,015000000 0,000004000 0,000000120 1,365.004120 3=) 8,0005 0,008 10,4005600 + 7,4000 \_0,0000048 x0,0006 10,4004952 10,4005 0,0000048 10,000 9,000 Resporta 11.556,1 3: 10 valor dissa operação é 11.556, 1 so-1.4.004 brando ainda 520 millesimos