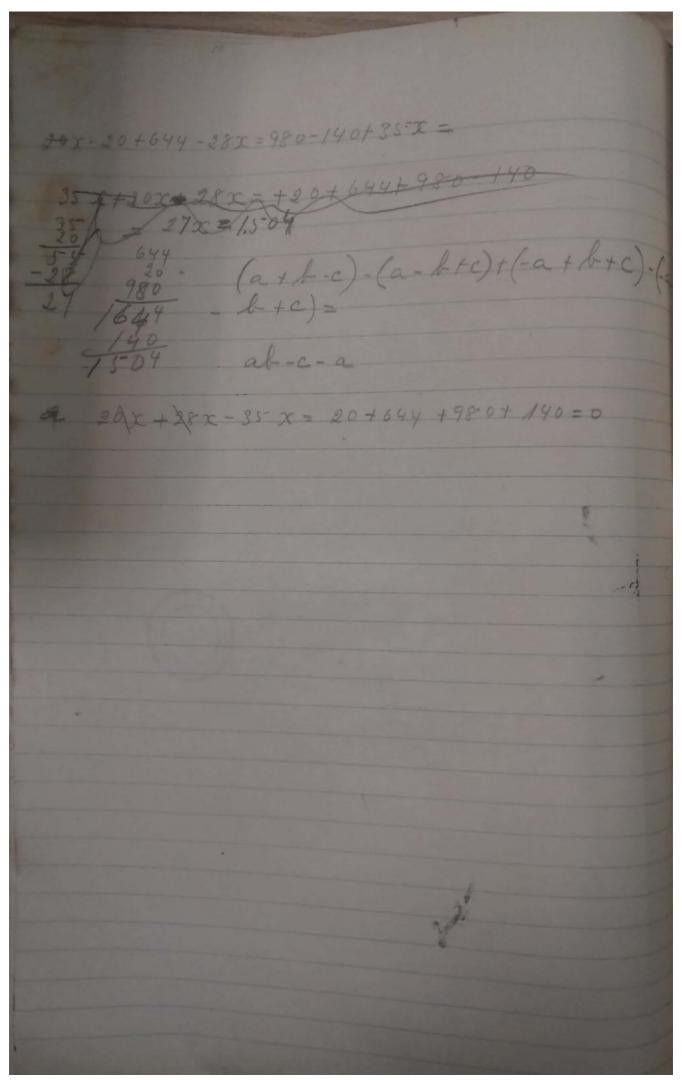

vota tos (3) Remestinos per a araufo. Two (3 11) 77 rédra tres (3/ das Dores Torres 237 A rithmetica 1) Dommar oito decimos, 55 centesimos, 15 millesimos, 4 milliones mos e 120 billiones imos (subtralis) thes (3) Alban 0,015 0,000004 0,0000004 0 000000120 0,13.6 5-400120 2) De tres interios e cinco centesimos millionesimos subtralie tres decimos e 4 millesimos 3,00005 2,69605 3) Achan p valor de (3,0005+74)-(0,008 x 0,0006) 3,000 10,392 40,400 0,0,006 0062352 4) R E. F. C. B. tem do Rio à Barra do Pirahy 108 kms e 108 ms da Barra a' Cacholira tem 157 kmo e 198 ms e de Cachoeira a S. Paulo tem 231 kms e 20mg Rual a distancia do Rio a S. Paulo pela estrada de Ferro ? 18 8 10 8 ms de Ferro ? 231 × 20 ms

De um objecto que pisava 25 kg e 400 grammas Tiraram um pedaço que pesava 19 kilos e 34 de Kilo. Qual o peso de parte resonte 25-A. 400 T 19 K. 750 gr Jão Paulo 29 de 3-927 Maria das Dores Corres.

Note seis (6) Amesting