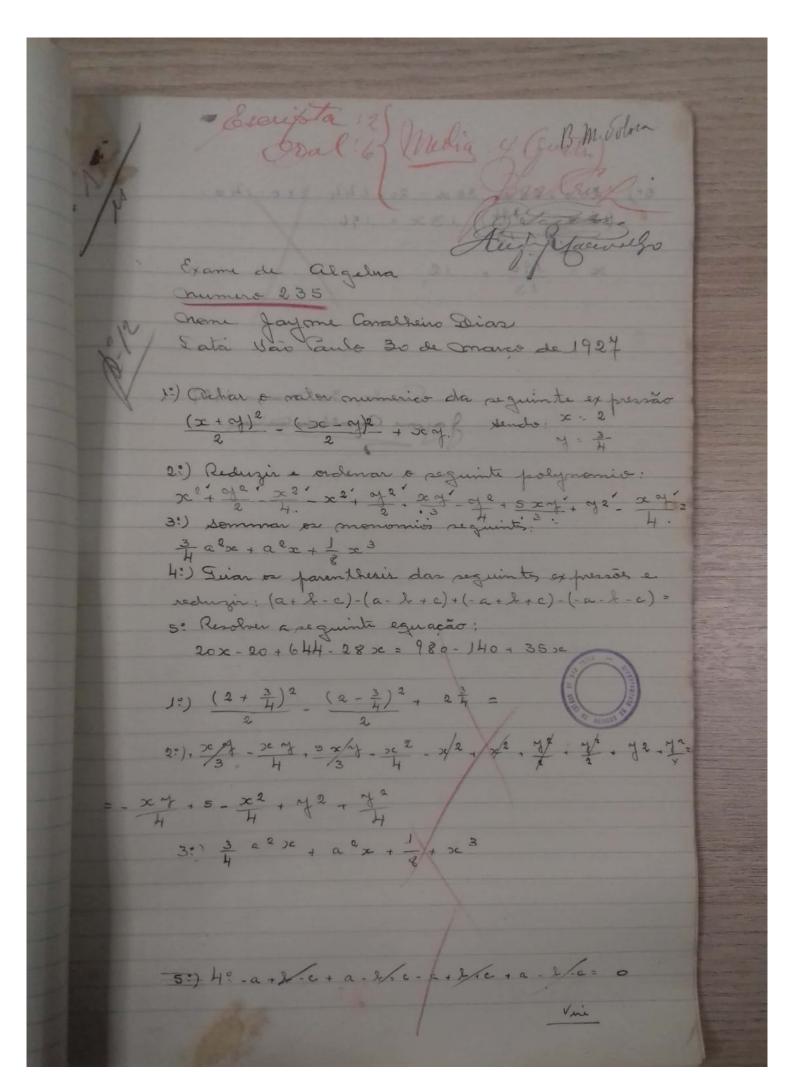

note quite (4) Emestimatos Jayme Caralheiro Dias Di 235 Exame de authorities 15 (4) Plebenner, 4 millionessimos e 120 billionesia 15 (4) 12 ?) Se trez interios e circo t 1 Jammar vito decimer, 55 centerimor, 15 mil De trez interior e cinco centesimos milliones subtration trez decimos e Il millesimos 3:) Ochar o rator de (3,0005+ 7, H) - (0,008 x 0,0006 Hi a E. J. L. B. tim do Rio a Bana do Cinalay 108 Konta e 108 onts, da Bana a bachocina tem 157 Konto e 198 onto e de Cachoina a S. Paulo tem 231 Homts e 20 mits and a distancia do Riv a E. Paulo fula Testrada de furo? 50) De um objecto que presava 25 kg. e 400 gram. mos triamos um pedação que pessara 19 kg. e 3 de bilo. anal o pero da parte restante? 1:) 0,80000 0,55000 Rap: 1, 36660 0,01500 0.00040 0,00120 20) 3,00000005 Resp. 2,69600005 0,30400000 2,69600005 3:1 3,0005 10,4005000 7,4000 0,0000048 Rop: 9, 3994952 10,4005 9,3994952

Hi) 108, 108 157, 198 Resp: a distancia do Riv à S. Pauls e de 496 Kmts e 506 mts. 496,506 59) 25,400 19.750 Resp. a faite ustante pera 5 kilor. -5,650 650 gram Não Caulo, 29 março de 19 ex Jayme Caralhein Dias