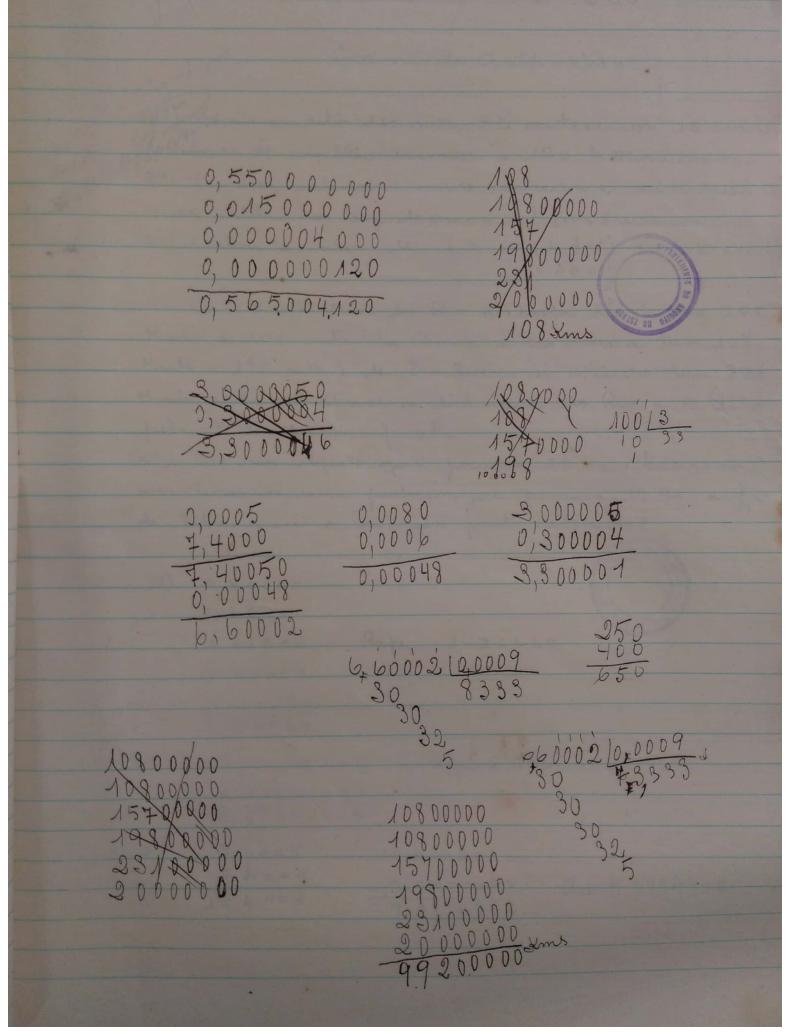

2 to 131 ft 4) Ca & I C.B tem do Rio a Barra do Pirahy

wil 3) ft 400 km 100 wil the ADS kms e 108 ms da Barra a' Cochocira tem 157 Kms e 199 ms e de Cachoeira a S. Paulo tem 231 Ams = 200 ms Qual a distancia do Rio a D. Paulo pela estrada de serro? 5) De um objecto que pesava 25dg e 400 grammos tiraram, um pedaço que pesava 19 delose 3 de Rilo. Qual o peso de parte restante? 3,05 3,000005 0,300004 2,400001 0,55000000 0,00000500 0,00001200 0,55002700 0,0080 3,0005 70,40050 0,00,0,4,8,0009 10800000 5056272 19800000 23/00000 2000000 100.200.000 dms D. Paulo, 29, Marco 1924 Maria Margarida Fb. Mello