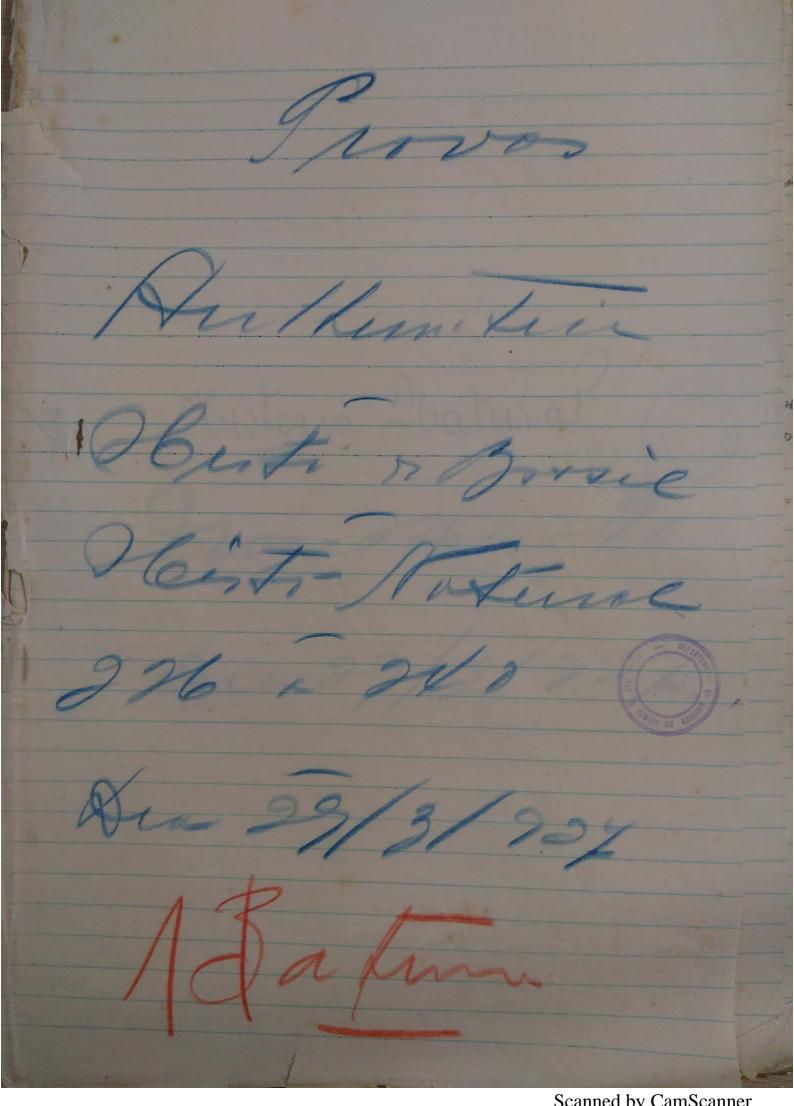

Scanned by CamScanner

Scanned by CamScanner

note dois (2) Temestim types Escripto - dois (21 Ceral quater (4/ a anaufo. doi (2) To ming dis ( ) Hours Tredia tres (3) aida Corres 238 Exame de arithmetica 1) Sommar oito decimos, 55 centesimos, 15 millesimos, 4 millionesimos. 2) De tres (decimos, interros e cinco centerimos millionesimos subtrahir tres decimos e 4 mil-Leseus In action o valor de (3,005+7,4)-(0,008X0,0006) MG G. J. C. B. tem do Rio a' Barra do Tirahy 108 kms e 108 ms, dad Barra a' Cachoeira Neue 157 tems e 198 ms, e de Cachoeira a S. Taulo Ten 231 Mms + 20 ms. Qual a distaucia do Rio a S. Paulo pela estrada de Jerro ? 5-) De um objecto que pesava 25 Kg e 400 grm tirarane um pedaço que pesava 19 labor e 3 de Kito. Qual o peso da parte restaute? 1º) Resposta 1, 365004. 2º) Perporta 2,69600005048 3º) Resporta 10,4005048 4º) Resporta 496 x 326 ms. e a distancia do Rio à S.as Paulo pela estrada de ferro. aida Corres São Paulo 29-8-27.