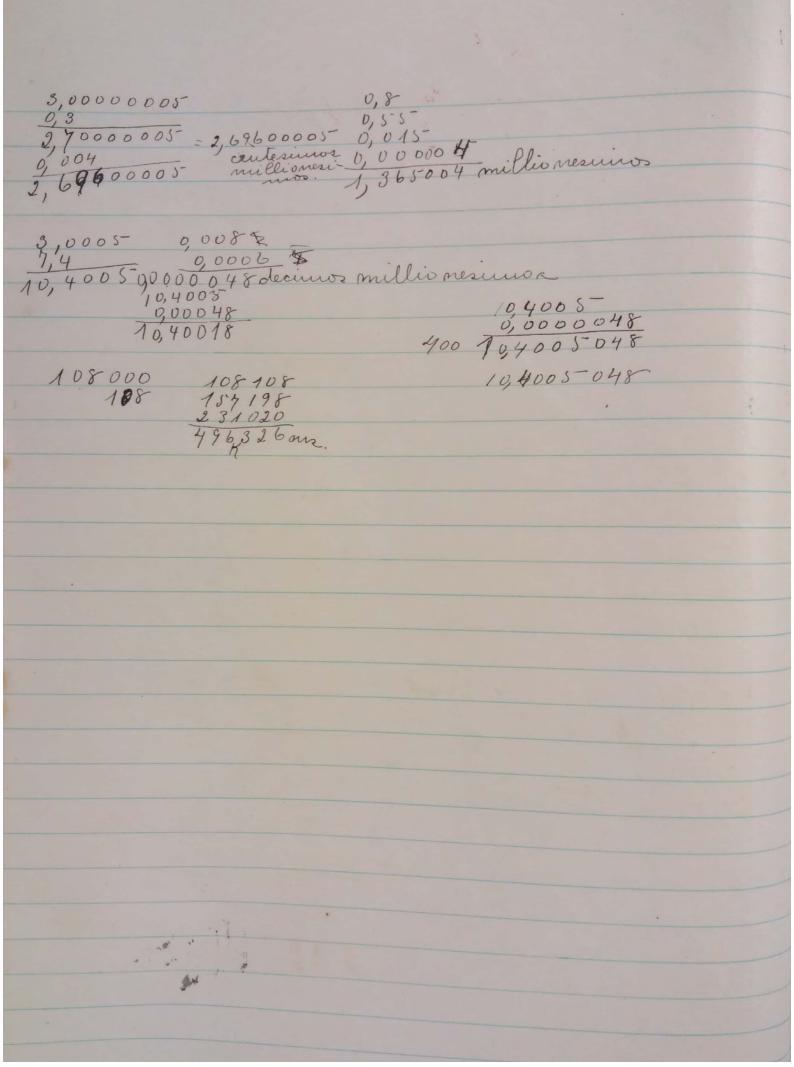

2 to 131 ft 4) Ca & I C.B tem do Rio a Barra do Pirahy

wil 3) ft 400 km 100 wil the ADS kms e 108 ms da Barra a' Cochocira tem 157 Kms e 199 ms e de Cachoeira a S. Paulo tem 231 Ams = 200 ms Qual a distancia do Rio a D. Paulo pela estrada de serro? 5) De um objecto que pesava 25dg e 400 grammos tiraram, um pedaço que pesava 19 delose 3 de Rilo. Qual o peso de parte restante? 3,05 3,000005 0,300004 2,400001 0,55000000 0,00000500 0,00001200 0,55002700 0,0080 3,0005 70,40050 0,00,0,4,8,0009 10800000 5056272 19800000 23/00000 2000000 100.200.000 dms D. Paulo, 29, Marco 1924 Maria Margarida Fb. Mello