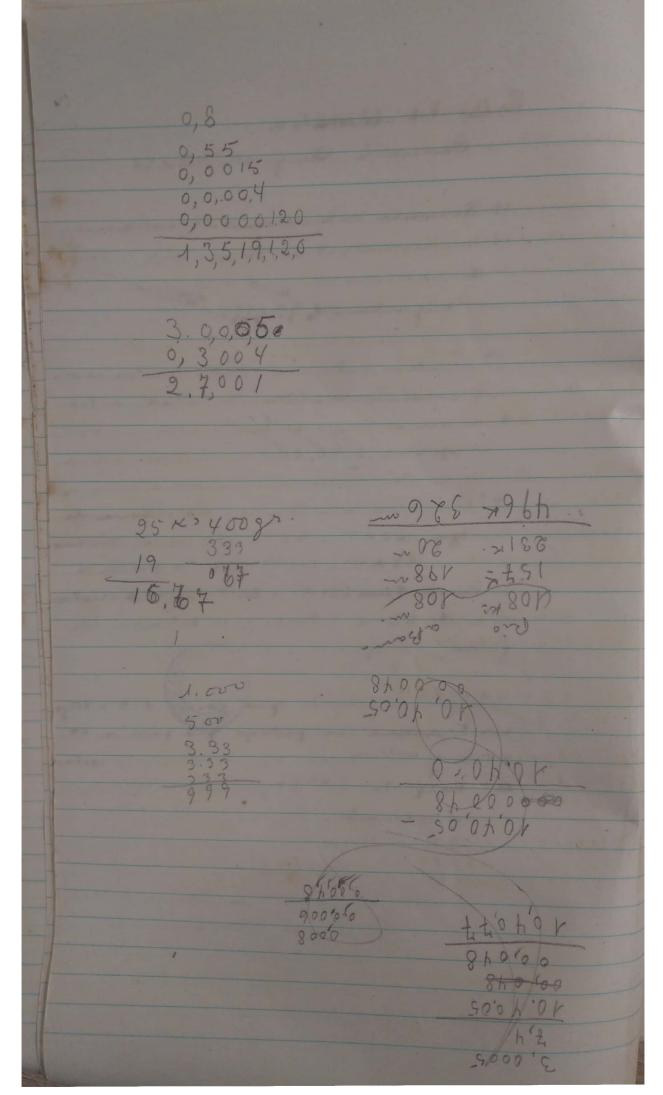

note dais (2) Eunestimber dois (2) Thomas dois (2) Aller Exame aritheristica Deansel Augusto Nº 231 10 Sommar sito decimos 55 centesimos, 45 millesimos, 4 milleonesimos e 120 l'illiane simos

Respusta: 1, 3,5,19,1,20 danielier 2º We tres interior e cinco centerin millionesimos subtrahin tres alcimos & 4 mille simo. intainer torina Desposta: 2,70,010 4- Q. E. F. C. do B. tom do Dio a Barra do Piralyy 108 km e 108 ms. da Barra a' Cacha na tem 154 Kms a 198 ms a de Cachoeira a S. Paulo tem 231 K. 2 2000. Anal a distan voia do dio a S. Paulo pela estrada de gerro? Resporta: 496 326 ms. 5º) Wa um objette que perava 25 nº e 400.p. nos tirarame um peda en que perava 19 nos e 3 kilo Qual o placo da parte restan a: Resporta 6 Ko 67 granueras e 33 contigramen aproxima da mente Sar Paulo, 29 de Marco de 1928 Manvoel Augusto