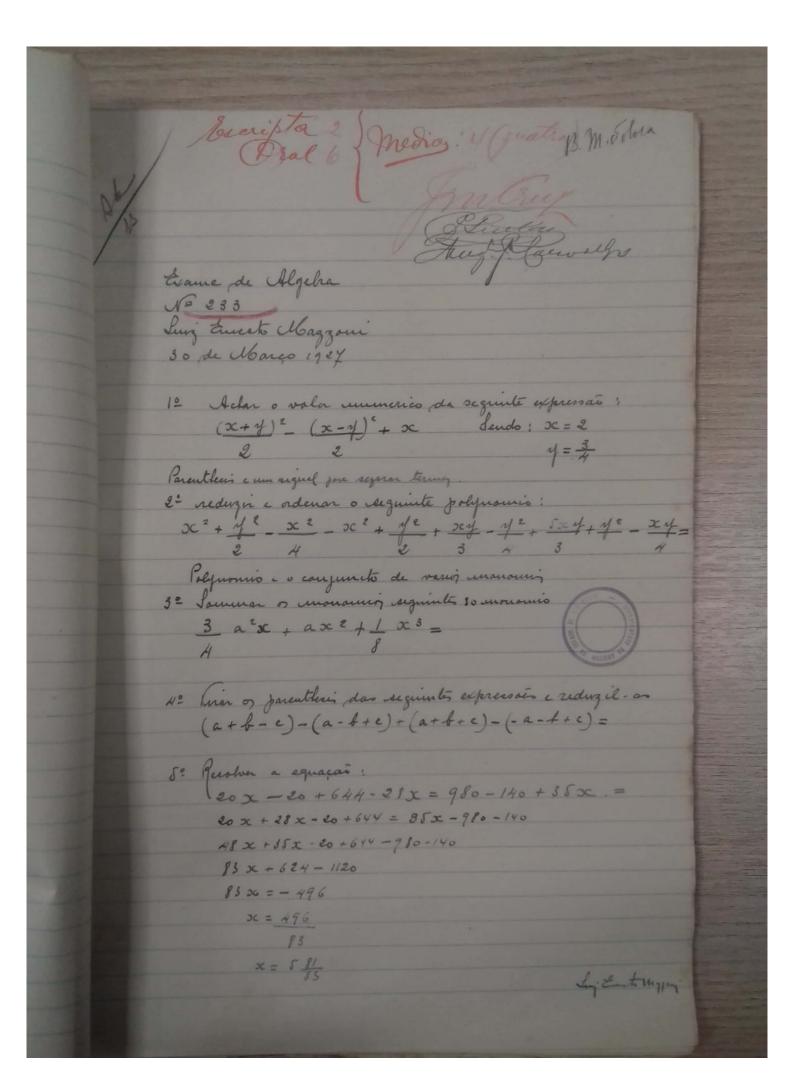

Scanned by CamScanner

Scanned by CamScanner

note dois (2) Temestim types Escripto - dois (21 Ceral quater (4/ a anaufo. doi (2) To ming dis ( ) Hours Tredia tres (3) aida Corres 238 Exame de arithmetica 1) Sommar oito decimos, 55 centesimos, 15 millesimos, 4 millionesimos. 2) De tres (decimos, interros e cinco centerimos millionesimos subtrahir tres decimos e 4 mil-Leseus In action o valor de (3,005+7,4)-(0,008X0,0006) MG G. J. C. B. tem do Rio a' Barra do Tirahy 108 kms e 108 ms, dad Barra a' Cachoeira Neue 157 tems e 198 ms, e de Cachoeira a S. Taulo Ten 231 Mms + 20 ms. Qual a distaucia do Rio a S. Paulo pela estrada de Jerro ? 5-) De um objecto que pesava 25 Kg e 400 grm tirarane um pedaço que pesava 19 labor e 3 de Kito. Qual o peso da parte restaute? 1º) Resposta 1, 365004. 2º) Perporta 2,69600005048 3º) Resporta 10,4005048 4º) Resporta 496 x 326 ms. e a distancia do Rio à S.as Paulo pela estrada de ferro. aida Corres São Paulo 29-8-27.